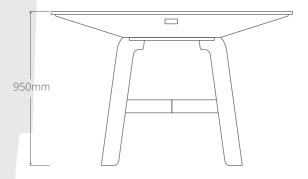

### screen

Military grade toughened glass covering a massive multi-touch, multi-user screen.

*table top* 25mm laminated engineered wood (custom laminates available on request).

> *legs* Adjustable height aluminium legs.