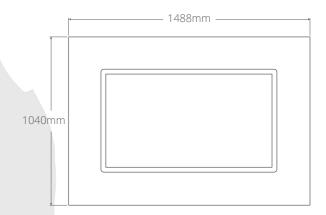

### screen

Military grade toughened glass covering a massive multi-touch, multi-user screen.

*table top* 25mm laminated engineered wood (custom laminates available on request).

> *legs* Adjustable height aluminium legs.