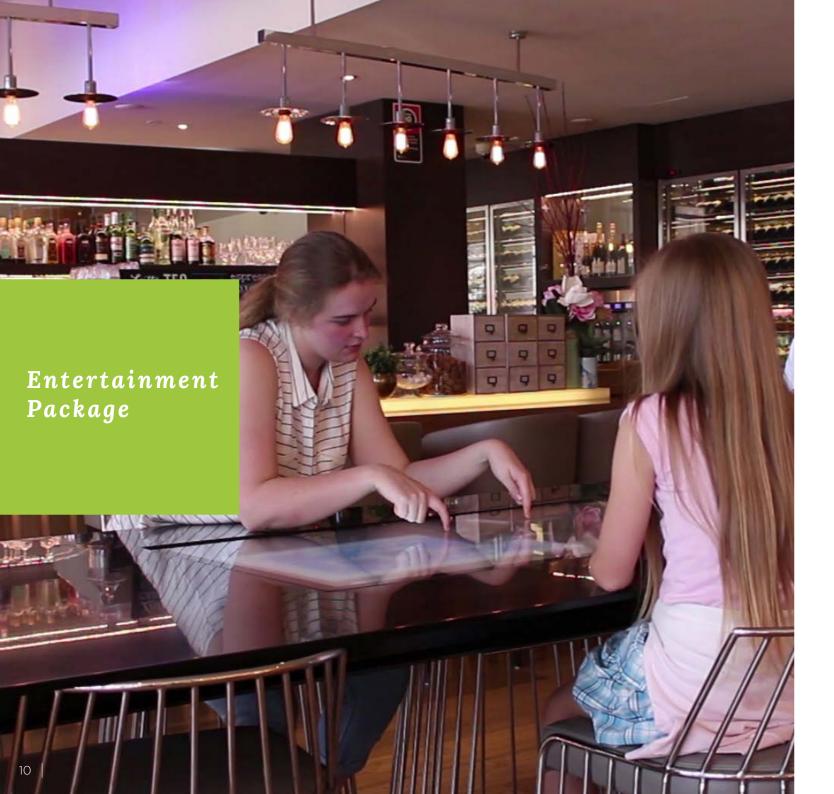

Try nsquared notebook with the DIGITABLE in your *meeting room.* 

Serve up an engaging experience that will keep your guests talking long after they've checked out. The DIGITABLE PLUS encourages guests and visitors to interact with each other and explore content on the table.

Offer your guests the ability to make food and beverage orders directly from the DIGITABLE, or guide them to optional locations that you suggest. The DIGITABLE PLUS is also a great place to gather around and play multi-user games while having a drink with friends.

Try the Entertainment Package with the DIGITABLE PLUS in your hotel or restaurant.