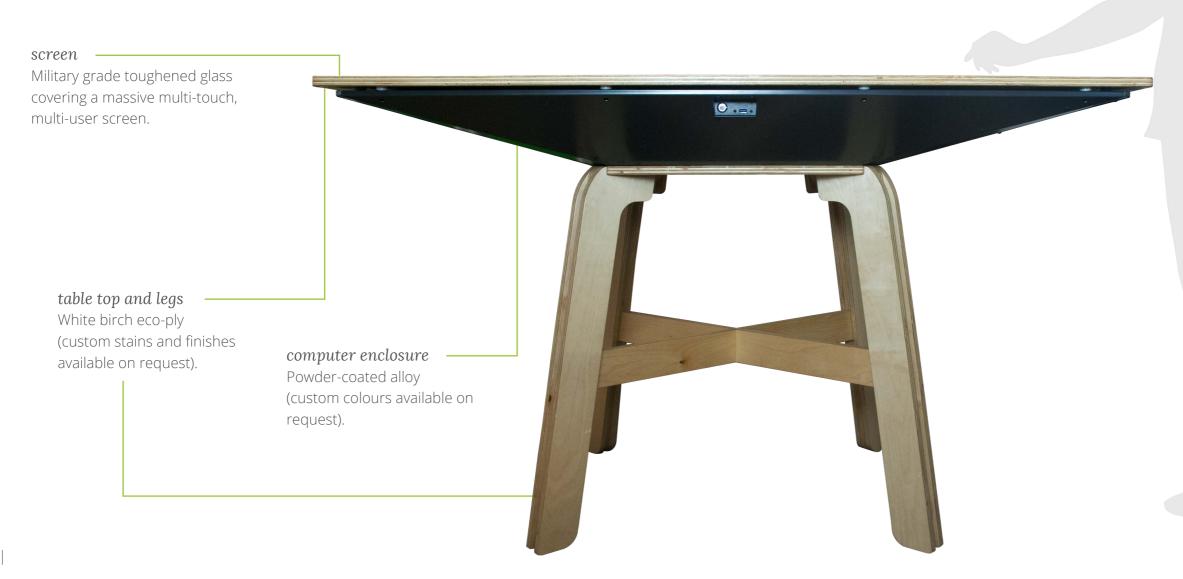

### screen

Military grade toughened glass covering a massive multi-touch, multi-user screen.

*table top* 25mm laminated engineered wood (custom laminates available on request).

> *legs* Adjustable height aluminium legs.