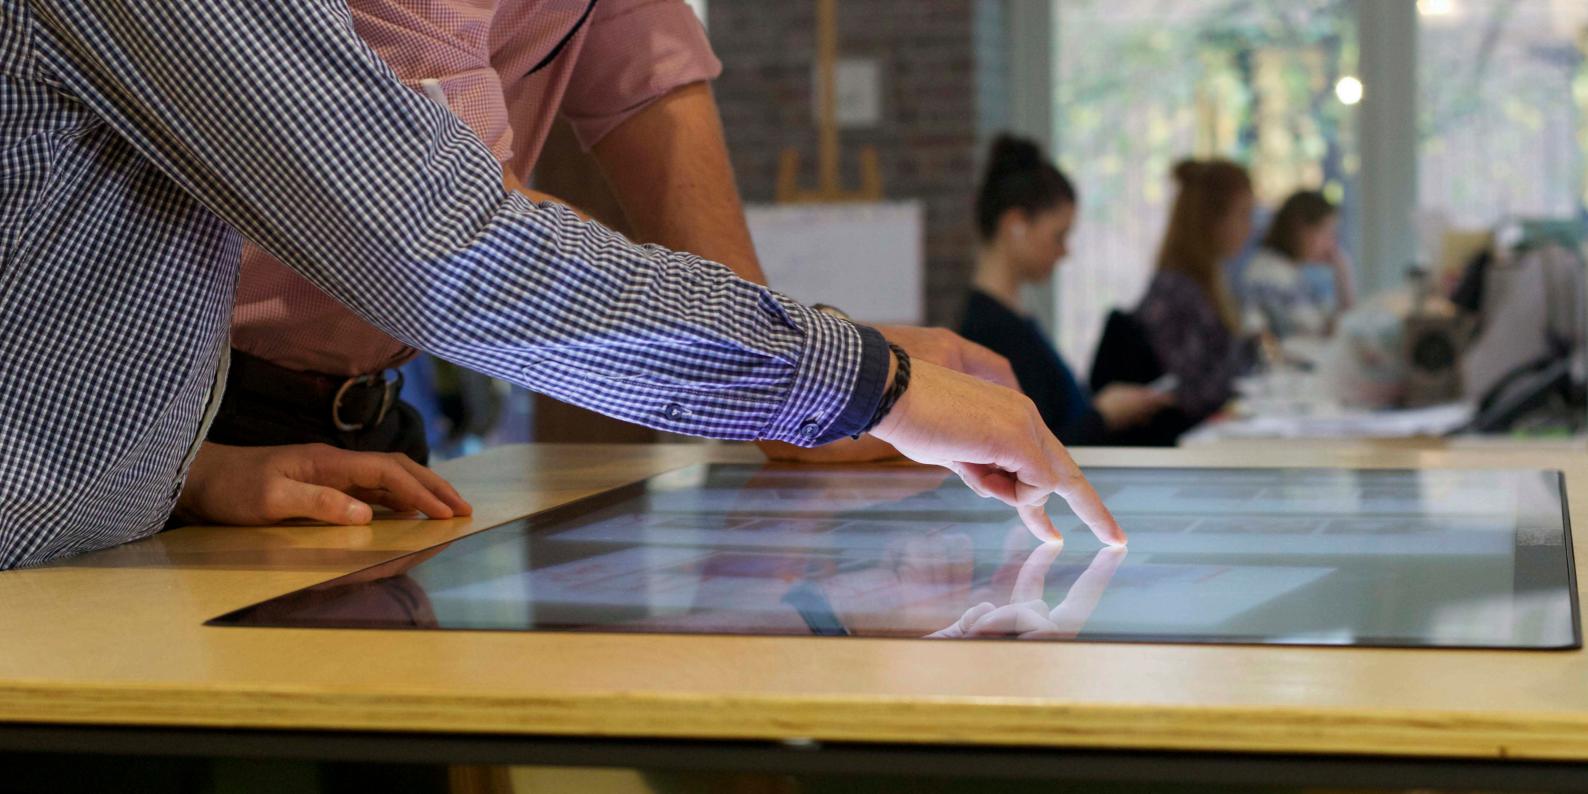

# Meeting Room

The DIGITABLE provides an amazing space for brainstorming, creating, and problem solving.

All of the content you typically bring into a meeting room can become available on the DIGITABLE.

Office documents, PDFs, images and videos can all be displayed on the DIGITABLE and viewed by everyone around the rich touch interface. The content can be annotated and meeting notes created with applications available in the Business Package.

The DIGITABLE encourages participants to put down their personal devices and engage together on the same digital surface. The table itself becomes the center of attention in the meeting and personal distractions can be put aside for the duration of the meeting.