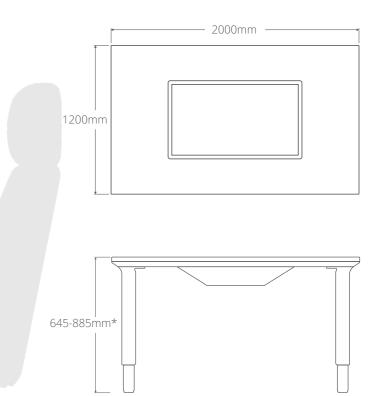

### screen

Military grade toughened glass covering a massive multi-touch, multi-user screen.

*table top* 25mm laminated engineered wood (custom laminates available on request).

> *legs* Adjustable height aluminium legs.

### TABLE TOP OPTIONS

(many more available)

\* Adjustable legs. DIGITABLE may differ from image.